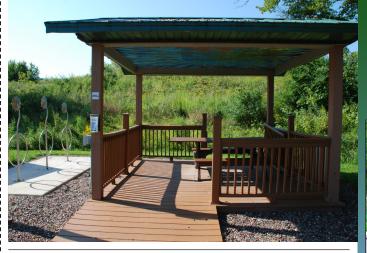

#### Please fill out, detach and mail to:

Platteville Community Arboretum P.O. Box 302, Platteville, WI 53818

I would like to dedicate a:

| 1 V   | rould like to dedicate a.                                                                                                                                                                           |  |
|-------|-----------------------------------------------------------------------------------------------------------------------------------------------------------------------------------------------------|--|
| PAVER |                                                                                                                                                                                                     |  |
|       | Brick Paver — \$250 Your personalized message can contain 4 lines of text with up to 18 characters per line. Express your message precisely. Include punctuation, spaces, numerals and symbols.     |  |
|       |                                                                                                                                                                                                     |  |
|       |                                                                                                                                                                                                     |  |
|       | Note: Brick pavers are placed annually.                                                                                                                                                             |  |
|       | PLAQUE                                                                                                                                                                                              |  |
| coi   | All plaque sizes may vary based on placement. Please fill out ntact info for a Platteville Community Arboretum representative to ntact for details. For details, contact Ron Weier at 608-852-3988. |  |
|       | Shared Light Pole — \$300<br>Two donors are listed at the pole number.                                                                                                                              |  |
|       | Light Pole — \$500<br>Name listed at the pole number.                                                                                                                                               |  |
|       | Mile Marker Sign — \$1,000                                                                                                                                                                          |  |
|       | Name Plate on Lifetime Member Plaque at Arboretum Entrance — \$1,000                                                                                                                                |  |
|       | Tree — \$800                                                                                                                                                                                        |  |
|       | Kiosk — \$1,600                                                                                                                                                                                     |  |
|       | Outdoor Fitness Center Exercise Station — \$1,600                                                                                                                                                   |  |
|       | Picnic Table — \$2,500                                                                                                                                                                              |  |
|       | Entrance Garden — \$2,000<br>Located at western trailhead (Delta 3 Engineering Parking Lot)                                                                                                         |  |
|       | Red Water Fountain — \$2,000<br>Located at Outdoor Fitness Center                                                                                                                                   |  |
|       | Bench — \$2,500                                                                                                                                                                                     |  |
|       | Bike Rack with Base — \$2,500                                                                                                                                                                       |  |
|       | Gazebo at East End — \$15.000                                                                                                                                                                       |  |