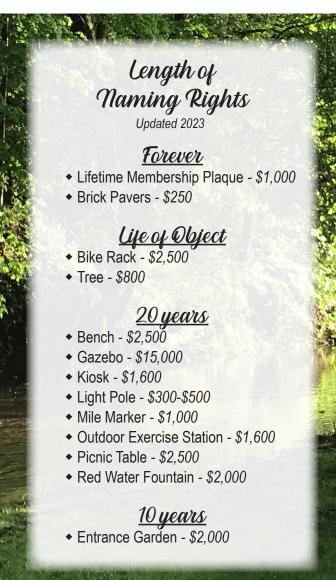

#### Please fill out, detach and mail to:

Platteville Community Arboretum P.O. Box 302, Platteville, WI 53818

I would like to dedicate a:

| 1 V   | rould like to dedicate a.                                                                                                                                                                           |  |
|-------|-----------------------------------------------------------------------------------------------------------------------------------------------------------------------------------------------------|--|
| PAVER |                                                                                                                                                                                                     |  |
|       | Brick Paver — \$250 Your personalized message can contain 4 lines of text with up to 18 characters per line. Express your message precisely. Include punctuation, spaces, numerals and symbols.     |  |
|       |                                                                                                                                                                                                     |  |
|       |                                                                                                                                                                                                     |  |
|       | Note: Brick pavers are placed annually.                                                                                                                                                             |  |
|       | PLAQUE                                                                                                                                                                                              |  |
| coi   | All plaque sizes may vary based on placement. Please fill out ntact info for a Platteville Community Arboretum representative to ntact for details. For details, contact Ron Weier at 608-852-3988. |  |
|       | Shared Light Pole — \$300<br>Two donors are listed at the pole number.                                                                                                                              |  |
|       | Light Pole — \$500<br>Name listed at the pole number.                                                                                                                                               |  |
|       | Mile Marker Sign — \$1,000                                                                                                                                                                          |  |
|       | Name Plate on Lifetime Member Plaque at Arboretum Entrance — \$1,000                                                                                                                                |  |
|       | Tree — \$800                                                                                                                                                                                        |  |
|       | Kiosk — \$1,600                                                                                                                                                                                     |  |
|       | Outdoor Fitness Center Exercise Station — \$1,600                                                                                                                                                   |  |
|       | Picnic Table — \$2,500                                                                                                                                                                              |  |
|       | Entrance Garden — \$2,000<br>Located at western trailhead (Delta 3 Engineering Parking Lot)                                                                                                         |  |
|       | Red Water Fountain — \$2,000<br>Located at Outdoor Fitness Center                                                                                                                                   |  |
|       | Bench — \$2,500                                                                                                                                                                                     |  |
|       | Bike Rack with Base — \$2,500                                                                                                                                                                       |  |
|       | Gazebo at East End — \$15.000                                                                                                                                                                       |  |

**Pricing Subject to Change** 

Items Subject to Availability