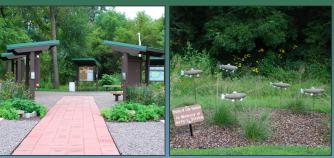

### **ABOUT THE ORGANIZATION**

The Platteville Community Arboretum was founded in 2004. Since the 2016 grand opening of the new paved and lighted

3-mile Rountree Branch Trail, PCA has organized 100 volunteers, half of which work two hours each week on the trail, removing moun-

tains of invasive plants, installing benches, picnic tables, garden plots, and more. PCA also plants native trees that provide beauty and wildlife habitat. They are supported by a wonderful community of financial contributors.

The Rountree Branch Trail is a pedestrian and bicycle trail that stretches from UW-Platteville to the Mound View State Trail, paralleling the Rountree Branch stream and Business Hwy. 151 for most of its 3-mile length. Approximately 400 people use the trail every day.